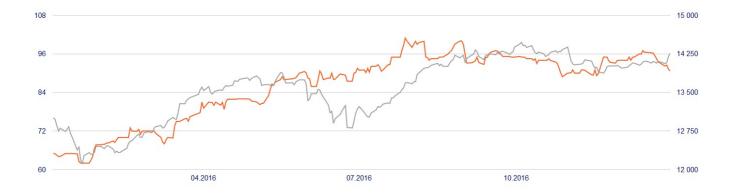

# **STOCK EXCHANGE LISTINGS**

KOGENERACJA S.A. shares have been listed on the WSE Main List since 26 May 2000.

The closing price of KOGENERACJA S.A. shares following the first session of 2016: **PLN 65.05** per share, with a trading volume of **154** shares

The highest price in the period concerned: PLN 100.90 (on 18 July 2016)

The lowest price in the period concerned: PLN 61.99 (on 21 and 22 January 2016)

2016 ended with the price of PLN 90.68 per share, with a trading volume of 50 822 shares.

#### **SWIG80 INDEX**

KOGENERACJA S.A. is a sWIG80-listed company (Communiqué of the Management Board of the Warsaw Stock Exchange of 1 December 2016).

- Quotations of KOGENERACJA Shares
- sWIG80