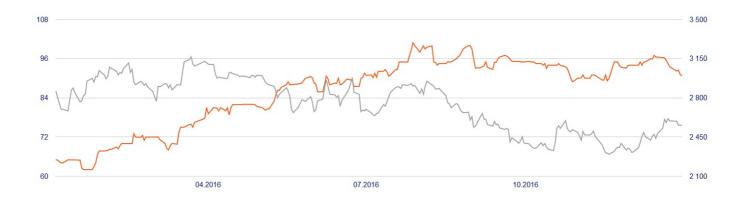

### **RESPECT INDEX**

The Respect Index was launched for the tenth time on 16 December 2016 and new members were announced, with KOGENERACJA S.A. being named among the most socially responsible businesses on the Warsaw Stock Exchange for the seventh time running. The Company was first listed on this prestigious index in February 2012, and has since been successfully verified for compliance with reporting, investor relations and corporate governance standards, taking into account environmental, social and occupational factors.

- Quotations of KOGENERACJA Shares
- Respect Index