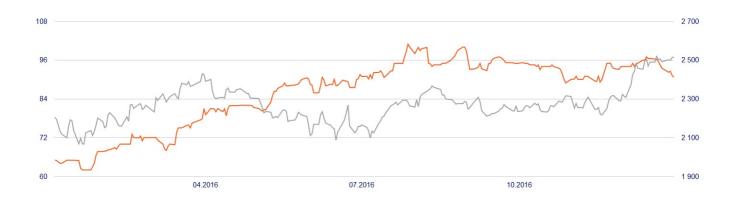

#### **SWIG80 INDEX**

KOGENERACJA S.A. is a sWIG80-listed company (Communiqué of the Management Board of the Warsaw Stock Exchange of 1 December 2016).

- Quotations of KOGENERACJA Shares
- sWIG80

- Quotations of KOGENERACJA Shares
- WIG-Energia